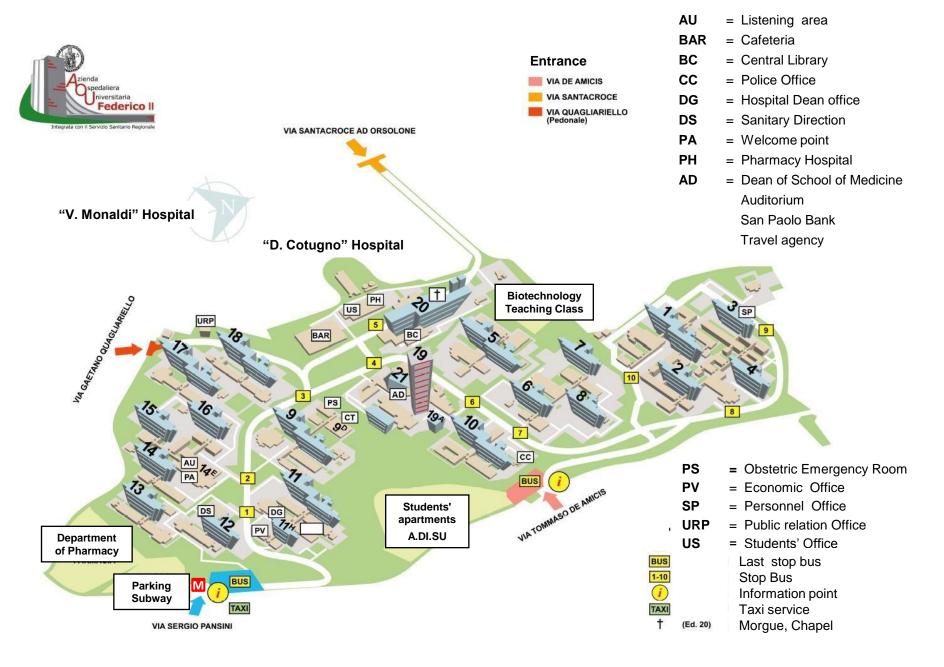

See Legend for "number" explanation

# Legend: Structures of University Hospital Federico II

#### **Building** 1

- Hematology
- Endocrinology
- Endocrine Surgery
- Emergency Medicine
- Internal Medicine
- Nuclear Medicine
- Oncology
- Rheumatology
- Internal Medicine
- Clinical Nutrition

#### **Building 2**

- Cardiac Surgery
- Cardiology
- Internal Medicine
- Geriatrics
- Clinical Immunology and Allergology

## **Building** 4

- Clinical Pathology
- Clinical Biochemistry

# **Building** 5

- Transplant Surgery
- General surgery
- Oncological Surgery
- Plastic surgery
- Thoracic Surgery
- Vascular surgery
- Nephrology (and Dialysis)
- Urology
- Gastrointestinal Rehabilitation
  Surgery

#### **Building 6**

- General surgery
- Geriatric surgery
- Gastroenterology
- Endocrinology (neuroendocrine
- pathology, thyroid pathology)

## **Building** 7

- General surgery
- Oncological Surgery

## **Building** 8

Anesthesia

#### **Building** 9

- Obstetrics and Gynecology
- Neonatology
- Obstetric Emergency room
- Clinical Microbiology
- Transfusion Center

# **Building 10**

DermatologyRadiology I

# **Building** 11

- Pediatric surgery
- Pediatrics
- Intensive and sub-intensive pediatrics care

# **Building 12**

- Emergency surgery
- Hand surgery
- Orthopedics

## **Building 13**

- Audiology
- Otorhinolaryngology Clinic
- (outpatient clinics only)
- Occupational Medicine

#### **Building 14**

- Maxillo-Facial Surgery
- Dental Clinic

## **Building 15**

- Ocular Clinic
- Otorhinolaryngology Clinic

#### **Building 16**

- Neurosurgery
- Radiology II
- Neuroradiology

## **Building 17**

Neurology

# **Building 18**

- Infectious diseases
- Psychiatry
- Internal Medicine

## Building 19 – Biological Tower

- Biochemistry
- Chemistry
- Pharmacology
- Physiology
- Hygiene
- Immunology
- Microbiology
- General Pathology
- Dietetics
- Pharmacovigilance
- Clinical toxicology
- Clinical pharmacology

#### **Building 19/A**

- Biochemistry
- General Pathology

## **Building 20**

- Human Anatomy
- Pathological Anatomy and Histology
- Cytopathology

Legal Medicine

Central Library

Multimedia classroom

Medicine and Surgery-

• Teaching Area of the School of

Psychology

**Building 21** 

• Aula Magna

Statistics

Physics